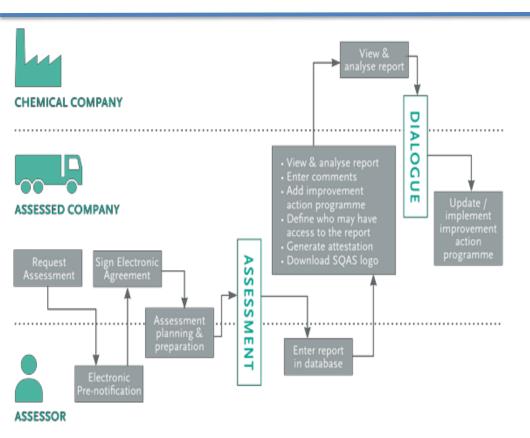

## **QSHE First..!!**

- Gulf Sustainability & Quality Assessment System.
- A system to evaluate the quality, safety, security and environmental performance of Logistics Service Providers in a uniform manner by single standardized assessments carried out by independent assessors using a standard questionnaire.