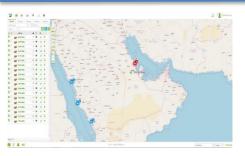

## Full Track & Trace

- Fully Operational Control Room.
- All assets are equipped with GPS/Tracking Devices.
- Mix-Telematics main tracking source.
- Other GPS tracking source is "AFAQY" Aramco approved.
- Remote areas tracking VIA Iridium satellite specially for Oil & Gas Sector.
- Drivers carries Satellite phones for their safety and better tracking.
- Daily, Hourly customer Specific KPI's.
- Trucks are Equipped with Desert Survival KITS.